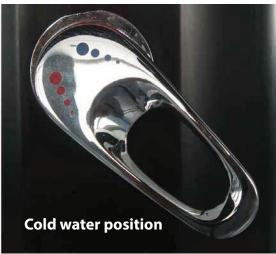

Turn on the cold water first then adjust the water temperature by the handle gradually. Flowing pictures show you the hot and cold water handle position, Turn to blue side, it is cold water, and turn to red side, and it is hot water.