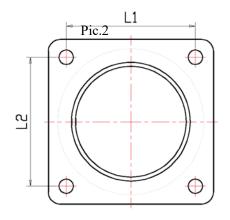

Pic.1 Model Size L1 $\times$  L2 Capacity 129× 129 A 20L В 22L 129× 129 C 18L 144× 214 34L D 144× 214 Е 34L 144× 214

6. The solar shower do not heated by itself, when the hot water used out, it needs to refill the water up and heated by sun through about 4-6 hours.