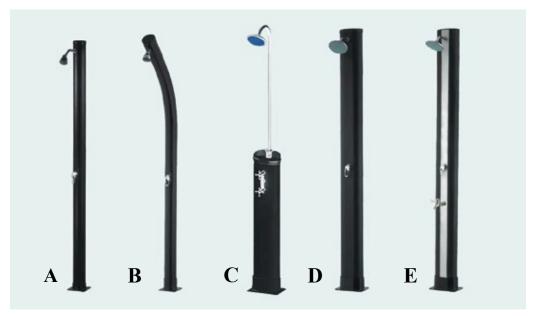

## **Features:**

- 1. The shower tube is made of environmental PVC, which does not contain any poisonous chemical components and of course will do no harm to your health. The color of black assures that the tube could absorb the most possible sunshine, thus to gather the heat to warm up the water inside the tube.
- 2. The solar shower is with the long using life. It could be used for more than 4 years if use outdoors.
- 3. The solar shower is energy saving and environmental protection. No other heating equipment is required. The heat is produced by the sunshine. As long as we have sunshine during daytime, we could have water in warm temperature.
- 4. Easy operate. You could adjust the water temperature simply by turning the handle.
- 5. Different models will meet your requirement for the different capacity of the water you need. You could choose the solar shower according to your personal situation.(check the capacity of shower according to pic.1)

Pic.1 Model Size L1 $\times$  L2 Capacity 129× 129 A 20L В 22L 129× 129 C 18L 144× 214 34L D 144× 214 Е 34L 144× 214

6. The solar shower do not heated by itself, when the hot water used out, it needs to refill the water up and heated by sun through about 4-6 hours.