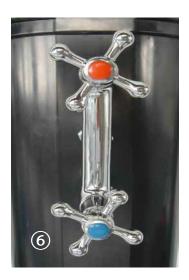

- 1. For MODEL CTYPE (two section solar shower), the handle on the top is for hot water and the handle in the bottom is for the cold water. See picture "6"
- 2. The foot shower does not have hot water.