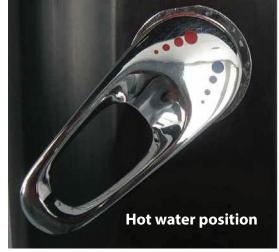

Turn on the cold water first then adjust the water temperature by the handle gradually. Flowing pictures show you the hot and cold water handle position, Turn to blue side, it is cold water, and turn to red side, and it is hot water.